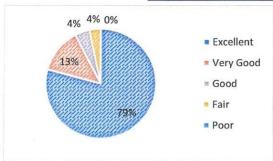

#### STUDENT FEEDBACK ANALYSIS (2018 - 2019)

Poor

Fig 1: Content of Curriculum

Fig 2: Usefulness of the Course

Fig 3: Textual Reading Material Availability

Fig 4: Relevance to Real Life Situations

Fig 5: Potential of the course to integrate
with extension and research
on out

#### **Summary of Student Feedback Analysis:**

angalor

- ✓ It was observed that more than 89 per cent of students enrolled were highly satisfied with the course curriculum and usefulness of the course. Majority of students rated the availability of textual reading material as 'Excellent' and 'Very Good'.
- ✓ It was observed that a significant proportion of students are dissatisfied with the potential of the course to integrate with extension and research activitie. The necessity for integration of research into curriculum has been observed.
- ✓ Majority of students were highly satisfied with information provided by teachers on program outcomes.
- ✓ More than 90% of students were highly satisfied with conduct of practical classes and internal evaluation system of the institution. The institute adopts "Gurukula system" were in periodic class tests and retests precede internal examinations.
- ✓ Above Ninety-five per cent students are highly satisfied with the overall course content.