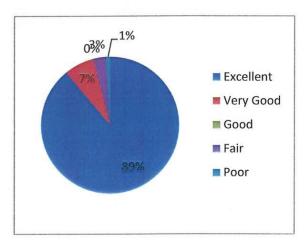

#### STUDENT FEEDBACK ANALYSIS (2018 - 2019)

Poor

Fig 1: Content of Curriculum

Fig 2: Usefulness of the Course

Fig 3: Textual Reading Material Availability

Fig 4: Relevance to Real Life Situations

Fig 5: Potential of the course to integrate
with extension and research
on out

#### **Summary of Student Feedback Analysis:**

angalor

- ✓ It was observed that more than 89 per cent of students enrolled were highly satisfied with the course curriculum and usefulness of the course. Majority of students rated the availability of textual reading material as 'Excellent' and 'Very Good'.
- ✓ It was observed that a significant proportion of students are dissatisfied with the potential of the course to integrate with extension and research activitie. The necessity for integration of research into curriculum has been observed.
- ✓ Majority of students were highly satisfied with information provided by teachers on program outcomes.
- ✓ More than 90% of students were highly satisfied with conduct of practical classes and internal evaluation system of the institution. The institute adopts "Gurukula system" were in periodic class tests and retests precede internal examinations.
- ✓ Above Ninety-five per cent students are highly satisfied with the overall course content.