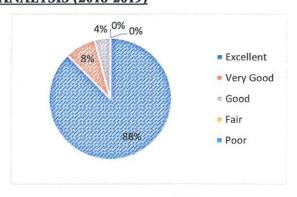

#### STUDENT FEEDBACK ANALYSIS (2018 - 2019)

Poor

Fig 1: Content of Curriculum

Fig 2: Usefulness of the Course

Fig 3: Textual Reading Material Availability

Fig 4: Relevance to Real Life Situations

Fig 5: Potential of the course to integrate
with extension and research
on out