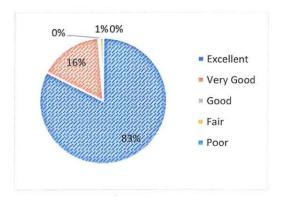

#### STUDENT FEEDBACK ANALYSIS (2018 - 2019)

Poor

Fig 1: Content of Curriculum

Fig 2: Usefulness of the Course

Fig 3: Textual Reading Material Availability

Fig 4: Relevance to Real Life Situations

Fig 5: Potential of the course to integrate
with extension and research
on out