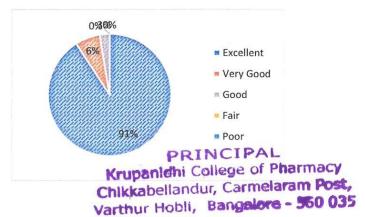

Fig 6: Information provided by teachers on outcomes of programmes

PRINCIPAL
Krupanidhi College of Pharmacy
Chikkabellandur, Carmelaram Post,
Varthur Hobli, Bangalore - 560 035

ollege or ogliol 22

(Approved by AICTE & PCI, New Delhi, Affiliated to RGUHS, Bengaluru)
Accredited with Grade 'A' by NAAC, Bengaluru | ISO 9001 – 2015 Certified
12/1, CHIKKA BELLANDUR, CARMELARAM POST, VARTHUR HOBLI, BANGALORE – 560 035
INTERNAL QUALITY ASSURANCE CELL (IQAC)

## STUDENT FEEDBACK ANALYSIS (2018 - 2019)

Fig 7: Compatability with employer standards

Fig 8: Conduct of Practical Classes

Fig 9: Internal Examination System

Fig 10: Overall Rating of the Programme

PRINCIPAL
Krupanidhi College of Pharmacy
Chikkabellandur, Carmelaram Post,
Varthur Hobli, Bangalore - 560 035