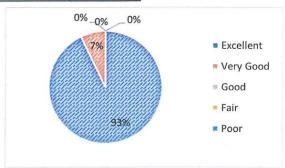

#### STUDENT FEEDBACK ANALYSIS (2018 - 2019)

Poor

Fig 1: Content of Curriculum

Fig 2: Usefulness of the Course

Fig 3: Textual Reading Material Availability

Fig 4: Relevance to Real Life Situations

Fig 5: Potential of the course to integrate
with extension and research
on out

#### **Summary of Student Feedback Analysis:**

angalor

- ✓ It was observed that more than 89 per cent of students enrolled were highly satisfied with the course curriculum and usefulness of the course. Majority of students rated the availability of textual reading material as 'Excellent' and 'Very Good'.
- ✓ It was observed that a significant proportion of students are dissatisfied with the potential of the course to integrate with extension and research activitie. The necessity for integration of research into curriculum has been observed.
- ✓ Majority of students were highly satisfied with information provided by teachers on program outcomes.
- ✓ More than 90% of students were highly satisfied with conduct of practical classes and internal evaluation system of the institution. The institute adopts "Gurukula system" were in periodic class tests and retests precede internal examinations.
- ✓ Above Ninety-five per cent students are highly satisfied with the overall course content.