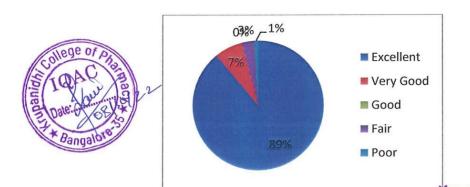

#### STUDENT FEEDBACK ANALYSIS (2018 - 2019)

Poor

Fig 1: Content of Curriculum

Fig 2: Usefulness of the Course

Fig 3: Textual Reading Material Availability

Fig 4: Relevance to Real Life Situations

Fig 5: Potential of the course to integrate
with extension and research
on out

#### **Summary of Student Feedback Analysis:**

angalor

- ✓ It was observed that more than 89 per cent of students enrolled were highly satisfied with the course curriculum and usefulness of the course. Majority of students rated the availability of textual reading material as 'Excellent' and 'Very Good'.
- ✓ It was observed that a significant proportion of students are dissatisfied with the potential of the course to integrate with extension and research activitie. The necessity for integration of research into curriculum has been observed.
- ✓ Majority of students were highly satisfied with information provided by teachers on program outcomes.
- ✓ More than 90% of students were highly satisfied with conduct of practical classes and internal evaluation system of the institution. The institute adopts "Gurukula system" were in periodic class tests and retests precede internal examinations.
- ✓ Above Ninety-five per cent students are highly satisfied with the overall course content.