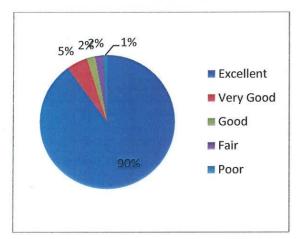

#### STUDENT FEEDBACK ANALYSIS (2018 - 2019)

Poor

Fig 1: Content of Curriculum

Fig 2: Usefulness of the Course

Fig 3: Textual Reading Material Availability

Fig 4: Relevance to Real Life Situations

Fig 5: Potential of the course to integrate
with extension and research
on out

#### **Summary of Student Feedback Analysis:**

angalor

- ✓ It was observed that more than 89 per cent of students enrolled were highly satisfied with the course curriculum and usefulness of the course. Majority of students rated the availability of textual reading material as 'Excellent' and 'Very Good'.
- ✓ It was observed that a significant proportion of students are dissatisfied with the potential of the course to integrate with extension and research activitie. The necessity for integration of research into curriculum has been observed.
- ✓ Majority of students were highly satisfied with information provided by teachers on program outcomes.
- ✓ More than 90% of students were highly satisfied with conduct of practical classes and internal evaluation system of the institution. The institute adopts "Gurukula system" were in periodic class tests and retests precede internal examinations.
- ✓ Above Ninety-five per cent students are highly satisfied with the overall course content.