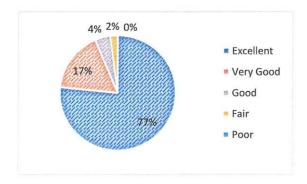

## FACULTY FEEDBACK ANALYSIS (2018 - 2019)

Fig 1: Curriculum and Syllabus are need based

Fig 2: The course outcomes are well defined and clear

Fig 3: Relevant reading material availability

Fig 4: The course has good balance between theory and application

PRINCIPAL OBJIO 22

Fig 5: Potential of the course to integrate with research Varthur Hobil, Bangalore - 360 035

(Approved by AICTE & PCI, New Delhi, Affiliated to RGUHS, Bengaluru)
Accredited with Grade 'A' by NAAC, Bengaluru | ISO 9001 – 2015 Certified
12/1, CHIKKA BELLANDUR, CARMELARAM POST, VARTHUR HOBLI, BANGALORE – 560 035
INTERNAL QUALITY ASSURANCE CELL (IQAC)