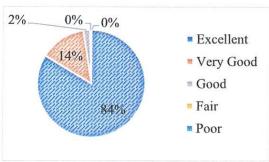

#### STUDENT FEEDBACK ANALYSIS (2018 - 2019)

Poor

Fig 1: Content of Curriculum

Fig 2: Usefulness of the Course

Fig 3: Textual Reading Material Availability

Fig 4: Relevance to Real Life Situations

Fig 5: Potential of the course to integrate
with extension and research
on out

#### **Summary of Student Feedback Analysis:**

angalor

- ✓ It was observed that more than 89 per cent of students enrolled were highly satisfied with the course curriculum and usefulness of the course. Majority of students rated the availability of textual reading material as 'Excellent' and 'Very Good'.
- ✓ It was observed that a significant proportion of students are dissatisfied with the potential of the course to integrate with extension and research activitie. The necessity for integration of research into curriculum has been observed.
- ✓ Majority of students were highly satisfied with information provided by teachers on program outcomes.
- ✓ More than 90% of students were highly satisfied with conduct of practical classes and internal evaluation system of the institution. The institute adopts "Gurukula system" were in periodic class tests and retests precede internal examinations.
- ✓ Above Ninety-five per cent students are highly satisfied with the overall course content.