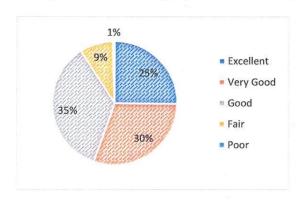

#### STUDENT FEEDBACK ANALYSIS (2018 - 2019)

Poor

Fig 1: Content of Curriculum

Fig 2: Usefulness of the Course

Fig 3: Textual Reading Material Availability

Fig 4: Relevance to Real Life Situations

Fig 5: Potential of the course to integrate
with extension and research
on out