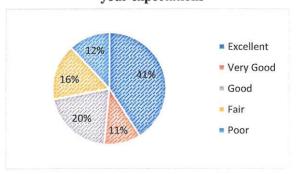

#### STUDENT FEEDBACK ANALYSIS (2018 - 2019)

Poor

Fig 1: Content of Curriculum

Fig 2: Usefulness of the Course

Fig 3: Textual Reading Material Availability

Fig 4: Relevance to Real Life Situations

Fig 5: Potential of the course to integrate
with extension and research
on out

#### **Summary of Student Feedback Analysis:**

angalor

- ✓ It was observed that more than 89 per cent of students enrolled were highly satisfied with the course curriculum and usefulness of the course. Majority of students rated the availability of textual reading material as 'Excellent' and 'Very Good'.
- ✓ It was observed that a significant proportion of students are dissatisfied with the potential of the course to integrate with extension and research activitie. The necessity for integration of research into curriculum has been observed.
- ✓ Majority of students were highly satisfied with information provided by teachers on program outcomes.
- ✓ More than 90% of students were highly satisfied with conduct of practical classes and internal evaluation system of the institution. The institute adopts "Gurukula system" were in periodic class tests and retests precede internal examinations.
- ✓ Above Ninety-five per cent students are highly satisfied with the overall course content.