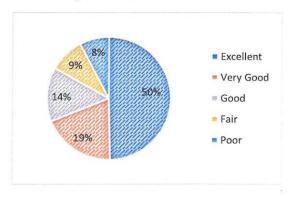

## STUDENT FEEDBACK ANALYSIS (2018 - 2019)

Fig 7: Compatability with employer standards

Fig 8: Conduct of Practical Classes

Fig 9: Internal Examination System

Fig 10: Overall Rating of the Programme

PRINCIPAL
Krupanidhi College of Pharmacy
Chikkabellandur, Carmelaram Post,
Varthur Hobli, Bangalore - 560 035

#### **Summary of Student Feedback Analysis:**

angalor

- ✓ It was observed that more than 89 per cent of students enrolled were highly satisfied with the course curriculum and usefulness of the course. Majority of students rated the availability of textual reading material as 'Excellent' and 'Very Good'.
- ✓ It was observed that a significant proportion of students are dissatisfied with the potential of the course to integrate with extension and research activitie. The necessity for integration of research into curriculum has been observed.
- ✓ Majority of students were highly satisfied with information provided by teachers on program outcomes.
- ✓ More than 90% of students were highly satisfied with conduct of practical classes and internal evaluation system of the institution. The institute adopts "Gurukula system" were in periodic class tests and retests precede internal examinations.
- ✓ Above Ninety-five per cent students are highly satisfied with the overall course content.