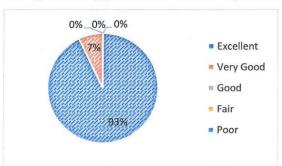

## STUDENT FEEDBACK ANALYSIS (2018 - 2019)

Fig 7: Compatability with employer standards

Fig 8: Conduct of Practical Classes

Fig 9: Internal Examination System

Fig 10: Overall Rating of the Programme

PRINCIPAL
Krupanidhi College of Pharmacy
Chikkabellandur, Carmelaram Post,
Varthur Hobli, Bangalore - 560 035

#### **Summary of Student Feedback Analysis:**

angalor

- ✓ It was observed that more than 89 per cent of students enrolled were highly satisfied with the course curriculum and usefulness of the course. Majority of students rated the availability of textual reading material as 'Excellent' and 'Very Good'.
- ✓ It was observed that a significant proportion of students are dissatisfied with the potential of the course to integrate with extension and research activitie. The necessity for integration of research into curriculum has been observed.
- ✓ Majority of students were highly satisfied with information provided by teachers on program outcomes.
- ✓ More than 90% of students were highly satisfied with conduct of practical classes and internal evaluation system of the institution. The institute adopts "Gurukula system" were in periodic class tests and retests precede internal examinations.
- ✓ Above Ninety-five per cent students are highly satisfied with the overall course content.