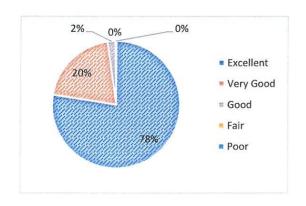

#### STUDENT FEEDBACK ANALYSIS (2018 - 2019)

Poor

Fig 1: Content of Curriculum

Fig 2: Usefulness of the Course

Fig 3: Textual Reading Material Availability

Fig 4: Relevance to Real Life Situations

Fig 5: Potential of the course to integrate
with extension and research
on out