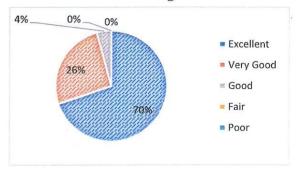

#### STUDENT FEEDBACK ANALYSIS (2018 - 2019)

Poor

Fig 1: Content of Curriculum

Fig 2: Usefulness of the Course

Fig 3: Textual Reading Material Availability

Fig 4: Relevance to Real Life Situations

Fig 5: Potential of the course to integrate
with extension and research
on out

#### **Summary of Student Feedback Analysis:**

angalor

- ✓ It was observed that more than 89 per cent of students enrolled were highly satisfied with the course curriculum and usefulness of the course. Majority of students rated the availability of textual reading material as 'Excellent' and 'Very Good'.
- ✓ It was observed that a significant proportion of students are dissatisfied with the potential of the course to integrate with extension and research activitie. The necessity for integration of research into curriculum has been observed.
- ✓ Majority of students were highly satisfied with information provided by teachers on program outcomes.
- ✓ More than 90% of students were highly satisfied with conduct of practical classes and internal evaluation system of the institution. The institute adopts "Gurukula system" were in periodic class tests and retests precede internal examinations.
- ✓ Above Ninety-five per cent students are highly satisfied with the overall course content.