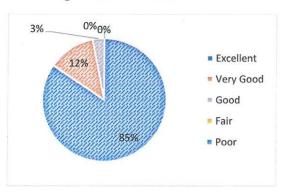

#### STUDENT FEEDBACK ANALYSIS (2018 - 2019)

Poor

Fig 1: Content of Curriculum

Fig 2: Usefulness of the Course

Fig 3: Textual Reading Material Availability

Fig 4: Relevance to Real Life Situations

Fig 5: Potential of the course to integrate
with extension and research
on out

#### **Summary of Student Feedback Analysis:**

angalor

- ✓ It was observed that more than 89 per cent of students enrolled were highly satisfied with the course curriculum and usefulness of the course. Majority of students rated the availability of textual reading material as 'Excellent' and 'Very Good'.
- ✓ It was observed that a significant proportion of students are dissatisfied with the potential of the course to integrate with extension and research activitie. The necessity for integration of research into curriculum has been observed.
- ✓ Majority of students were highly satisfied with information provided by teachers on program outcomes.
- ✓ More than 90% of students were highly satisfied with conduct of practical classes and internal evaluation system of the institution. The institute adopts "Gurukula system" were in periodic class tests and retests precede internal examinations.
- ✓ Above Ninety-five per cent students are highly satisfied with the overall course content.