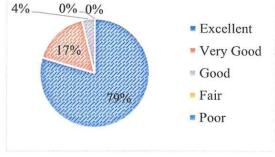

#### STUDENT FEEDBACK ANALYSIS (2018 - 2019)

Poor

Fig 1: Content of Curriculum

Fig 2: Usefulness of the Course

Fig 3: Textual Reading Material Availability

Fig 4: Relevance to Real Life Situations

Fig 5: Potential of the course to integrate
with extension and research
on out

#### **Summary of Student Feedback Analysis:**

angalor

- ✓ It was observed that more than 89 per cent of students enrolled were highly satisfied with the course curriculum and usefulness of the course. Majority of students rated the availability of textual reading material as 'Excellent' and 'Very Good'.
- ✓ It was observed that a significant proportion of students are dissatisfied with the potential of the course to integrate with extension and research activitie. The necessity for integration of research into curriculum has been observed.
- ✓ Majority of students were highly satisfied with information provided by teachers on program outcomes.
- ✓ More than 90% of students were highly satisfied with conduct of practical classes and internal evaluation system of the institution. The institute adopts "Gurukula system" were in periodic class tests and retests precede internal examinations.
- ✓ Above Ninety-five per cent students are highly satisfied with the overall course content.