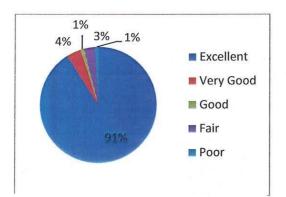

#### STUDENT FEEDBACK ANALYSIS (2018 - 2019)

Poor

Fig 1: Content of Curriculum

Fig 2: Usefulness of the Course

Fig 3: Textual Reading Material Availability

Fig 4: Relevance to Real Life Situations

Fig 5: Potential of the course to integrate
with extension and research
on out

#### **Summary of Student Feedback Analysis:**

angalor

- ✓ It was observed that more than 89 per cent of students enrolled were highly satisfied with the course curriculum and usefulness of the course. Majority of students rated the availability of textual reading material as 'Excellent' and 'Very Good'.
- ✓ It was observed that a significant proportion of students are dissatisfied with the potential of the course to integrate with extension and research activitie. The necessity for integration of research into curriculum has been observed.
- ✓ Majority of students were highly satisfied with information provided by teachers on program outcomes.
- ✓ More than 90% of students were highly satisfied with conduct of practical classes and internal evaluation system of the institution. The institute adopts "Gurukula system" were in periodic class tests and retests precede internal examinations.
- ✓ Above Ninety-five per cent students are highly satisfied with the overall course content.