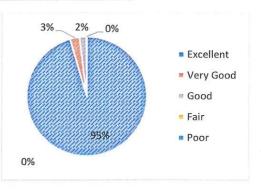

## FACULTY FEEDBACK ANALYSIS (2018 - 2019)

Fig 1: Curriculum and Syllabus are need based

Fig 2: The course outcomes are well defined and clear

Fig 3: Relevant reading material availability

Fig 4: The course has good balance between theory and application

PRINCIPAL OBJIO 22

Fig 5: Potential of the course to integrate with research Varthur Hobil, Bangalore - 360 035

(Approved by AICTE & PCI, New Delhi, Affiliated to RGUHS, Bengaluru)
Accredited with Grade 'A' by NAAC, Bengaluru | ISO 9001 – 2015 Certified
12/1, CHIKKA BELLANDUR, CARMELARAM POST, VARTHUR HOBLI, BANGALORE – 560 035
INTERNAL QUALITY ASSURANCE CELL (IQAC)