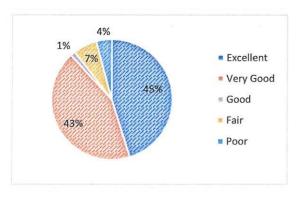

#### STUDENT FEEDBACK ANALYSIS (2018 - 2019)

Poor

Fig 1: Content of Curriculum

Fig 2: Usefulness of the Course

Fig 3: Textual Reading Material Availability

Fig 4: Relevance to Real Life Situations

Fig 5: Potential of the course to integrate
with extension and research
on out