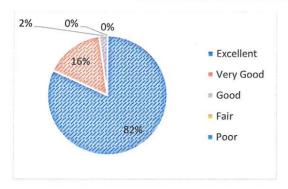

## STUDENT FEEDBACK ANALYSIS (2018 - 2019)

Fig 7: Compatability with employer standards

Fig 8: Conduct of Practical Classes

Fig 9: Internal Examination System

Fig 10: Overall Rating of the Programme

PRINCIPAL
Krupanidhi College of Pharmacy
Chikkabellandur, Carmelaram Post,
Varthur Hobli, Bangalore - 560 035